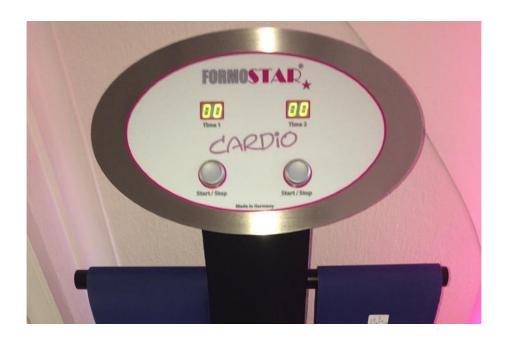

## **FUNCTIONALITY**

The device is placed next to or between two cardiometers. The customer operates the device itself as follows:

- Remove the bandage from the device and change it (Velcro, self-explanatory)
- Press start button (The bandage heats up, 25-minute timer starts)
- Cardiom application is performed.
- After 25 minutes, the device switches off automatically accompanied by an acoustic signal.
- · Bandage is removed and hung over the holder on the device again.

The device has two independent timers. Two applications can take place at the same time or with a time delay.